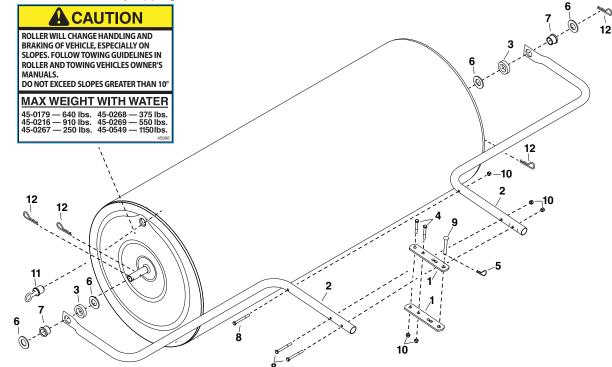

### ASSEMBLY INSTRUCTIONS (SEE ILLUSTRATION BELOW)

- 1. Assemble a plastic bearing (7) into a hitch tube (2) so that the bearing flange is against the outside of the hitch tube. You may need to place a block of wood against bearing and carefully tap with a hammer.
- 2. Place a cotter pin (12) into the inside hole of the axle.
- Slide the washer (6), spacer (3), hitch tube (2), washer
  (6) onto the axle.
- 4. Place cotter pin (12) into the outside hole of the axle.
- 5. Repeat steps 1 through 4 on the other side.
- 6. Bring the two hitch tubes together using three 5/16 X 3" hex bolts (8) and 5/16" nuts (10). **Do not tighten yet.**
- Assemble hitch brackets (1) to hitch tubes (2) using two 5/16 X 2-1/4" hex bolts (4) and 5/16" nylock nuts (10).
   Do not tighten yet.
- **8. Tighten** all bolts and nuts starting with hitch tubes (2), ending with hitch brackets (1).
- 9. Install hitch pin (9) through hitch brackets (1) and secure with hair cotter pin (5).
- 10. Adjust plug (11) size by twisting handle. Lock a plug in each end of roller drum by flipping handle down.

#### Instructions for emptying roller:

Remove both plugs for more efficient draining

|     |          |     | 0                          |     |          |     |                        |
|-----|----------|-----|----------------------------|-----|----------|-----|------------------------|
| REF | PART NO. | QTY | DESCRIPTION                | REF | PART NO. | QTY | DESCRIPTION            |
| 1   | 24192BL1 | 2   | Bracket, Hitch (Straight)  | 9   | 47623    | 1   | Pin, Hitch 3/8 x 3"    |
| 2   | 28651BL3 | 2   | Tube, Hitch (Roller)       | 10  | 47810    | 5   | Nut, 5/16-18 Nylock    |
| 3   | 40740    | 2   | Spacer, 1.28 ID x 2.0      | 11  | 49467    | 2   | Plug, Roller (1-1/4)   |
| 4   | 43224    | 2   | Bolt, Hex 5/16-18 x 2-1/4" | 12  | 714-0117 | 4   | Pin, Hair Cotter 5/32  |
| 5   | 43343    | 1   | Pin, Hair Cotter           |     |          | 1   | Assembly, 24x60 Roller |
| 6   | 43528    | 4   | Washer, 1" SAE 1.06        |     | 45849    | 1   | Owner's Manual         |
| 7   | 43632    | 2   | Bearing, Plastic           |     | 45906    | 1   | Roller Caution Label   |
| 8   | 46782    | 3   | Bolt, Hex 5/16-18 x 3"     |     |          |     |                        |