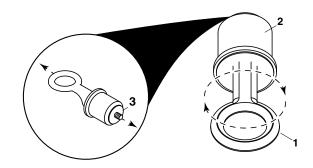

#### Plug Instructions Instructions for tightening plug:

- Grip ring (1) with right hand and plug (2) end with left hand
- Pull plug and ring in opposing directions
- Twist ring (1) clockwise to tighten and counter-clockwise to loosen

**NOTE:** If the outer washer (3) is stuck on the threads, use a pair of needlenose pliers to ensure that it moves freely.