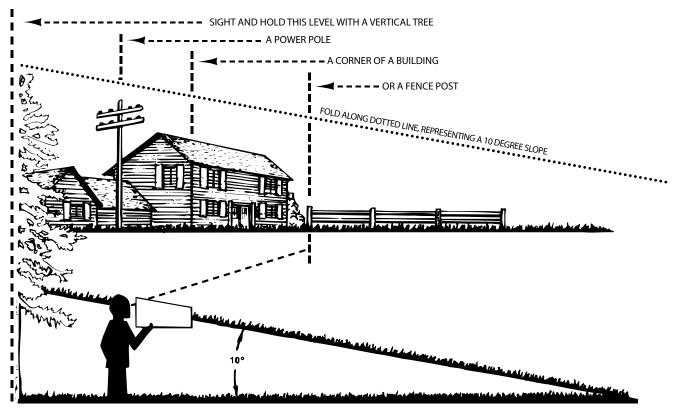

# SAFETY

- Read and follow all instructions in this manual before attempting to assemble or operate this equipment. Failure to comply with these instructions may result in personal injury. Keep this manual in a safe place for future reference and for ordering replacement parts.
- 2. Read the vehicle owner's manual and vehicle safe operation rules before using this equipment.
- 3. Do not allow anyone to operate this equipment without proper instructions.
- 4. Keep the area of operation clear of all persons and animals.
- 5. Check all bolts and fasteners for tightness before each use to insure safe operation.
- 6. Always wear safety glasses and other personal protective equipment referenced in your vehicle's owners manual when operating and maintaining this equipment.
- 7. Do not operate this equipment while in an impaired state.
- When using this equipment, start with the vehicle at a low speed increasing speed only as conditions permit. Do not exceed 3mph (5km/h).

- Operate this equipment at reduced speed on rough terrain, along creeks and ditches and on slopes to prevent loss of control. Refer to the slope guide above for safe operating procedures.
- 10. Vehicle braking and stability are affected by the addition of this equipment. Do not exceed the vehicle's towing capacity referenced in your vehicle's owner's manual.
- 11. Do not attempt to manually push or pull roller while it is full. Attempting to do so could result in personal injury.
- 12. Drain roller before freezing temperatures to avoid damage.