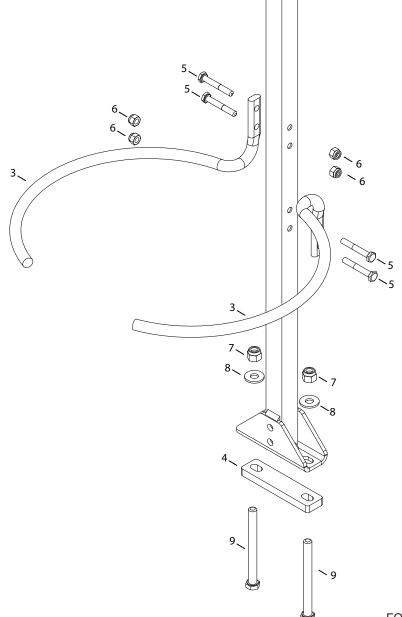

## Zero-Turn Mower Bucket Holder / Assist Handle

| REF. | PART    | QTY. | DESCRIPTION                  |
|------|---------|------|------------------------------|
| NO.  | NO.     |      |                              |
| 1    | 2-489   | 1    | GRIP, HANDLE                 |
| 2    | 6-813   | 1    | ASS'Y, BRACKET / HANDLE      |
| 3    | 2-422   | 2    | WIREFORM, ZT BUCKET HOLDER   |
| 4    | 2-618   | 1    | PLATE, U-BOLT                |
| 5    | 1509-69 | 4    | BOLT, HEX 1/4-20 X 1-3/4 GR5 |
| 6    | 47189   | 4    | NUT, HEX 1/4-20 NYLOC        |
| 7    | HA21362 | 2    | NUT, HEX 3/8-16 NYLOC        |
| 8    | 43081   | 2    | WASHER, .375 X .875 X .083   |
| 9    | 2-689   | 2    | BOLT, HEX .375-16 X 4.00 GR5 |