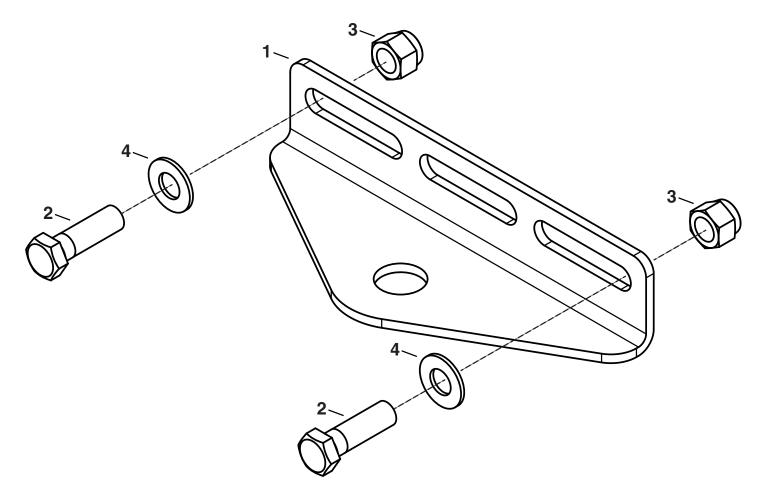

**NOTE:** Slots in hitch bracket can accommodate hole spacing between 3" and 6" apart. Drilling may be required to fit different mowers. If slots do not line up with holes in your mower use 2-425BL1 Hitch Bracket as a template to mark where to drill holes on your mower.

| REF. | PART      | QTY. | DESCRIPTION                |
|------|-----------|------|----------------------------|
| NO.  | NO.       |      |                            |
| 1    | 2-425BL1  | 1    | HITCH BRACKET              |
| 2    | 43087     | 2    | BOLT, HEX 3/8-16 X 1-1/4   |
| 3    | HA21362   | 2    | NUT, HEX 3/8-16 NYLOC      |
| 4    | R19131316 | 2    | WASHER, .406 X .812 X .062 |
|      | 3-208     | 1    | OWNERS MANUAL              |