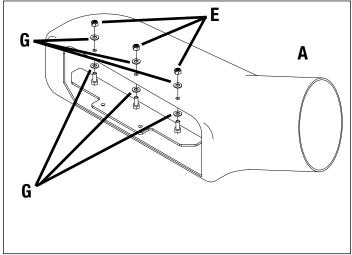

#### **Installation Instructions**

1. Install three 5/16" x 1-1/4" Carriage Bolts (C) in Deck Boot Bracket (B) and secure with three 5/16" Nuts (F).

2. Install three 5/16" Flat Washers (G) on Deck Bracket Bolts. Install Deck Boot on bracket bolts and secure with three 5/16" Flat Washers (G) and three 5/16" Lock Nuts (E).