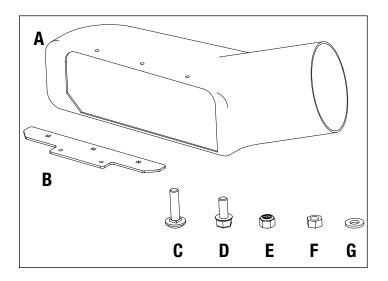

#### **Kit Includes**

|   | Description                  | Part No. | Qty. |
|---|------------------------------|----------|------|
| Α | Deck Boot                    | ST48488  | 1    |
| В | Deck Boot Bracket            | ST48539  | 1    |
| С | 5/16" x 1-1/4" Carriage Bolt | ST65207  | 3    |
| D | 5/16" x 3/4 Flange Bolt      | ST65007  | 2    |
| Е | 5/16" Lock Nut               | ST65097  | 5    |
| F | 5/16" Nut                    | ST65056  | 3    |
| G | 5/16" Flat Washer            | ST65223  | 6    |