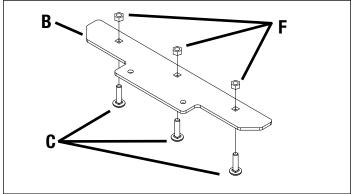

#### **Installation Instructions**

1. Install three 5/16" x 1-1/4" Carriage Bolts (C) in Deck Boot Bracket (B) and secure with three 5/16" Nuts (F).

2. Install three 5/16" Flat Washers (G) on Deck Bracket Bolts. Install Deck Boot on bracket bolts and secure with three 5/16" Flat Washers (G) and three 5/16" Lock Nuts (E).