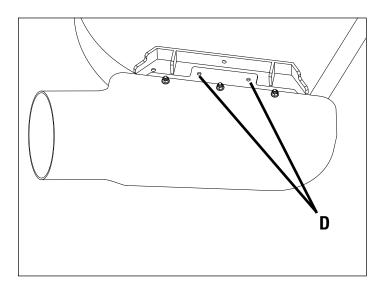

3. Align Boot over opening of mower deck. Use 11/32" drill bit to drill two holes at location (D). Fasten with two 5/16" x 3/4" Flange Bolts and 5/16" Lock Nuts.